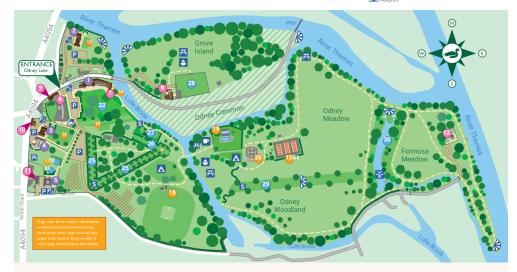

While you're here, take some time to take in the breathtaking views and discover all the amazing things we have to offer. We are excited to meet you soon!

| KET                                           |                                                 |                               |                         |                        |                         |
|-----------------------------------------------|-------------------------------------------------|-------------------------------|-------------------------|------------------------|-------------------------|
| Odney Manor * † §                             | 6 Sir Bernard Miller Conference Centre          | 13 Croquet Lawn               | 😰 Manor Lawn            | P Parking              | Paved or gravelled path |
| (2) The Grove                                 | Ø Serenity Suite and upstairs to The River Room | Rowing Boats                  | Butterfly Garden        | 🔀 Disabled parking     | Grassed path            |
| 3 St George's                                 | Heritage Centre                                 | Bowling Green                 | Topiary Garden          | Bicycle parking        | Estate road             |
| 4 Lodene Greys                                | O Lullebrook Cottage Airbnb                     | 10 Putting Greens             | 20 Lime Avenues         | 🛕 Camp site (seasonal) | Access road             |
| The Orchards                                  | East Gate Airbnb                                | 😳 Children's Play Area        | 4 Herbaceous Border     | 🕂 Picnic area          | Public road             |
|                                               | Upper Orchards Airbolb                          | 😐 Cricket Ground and Pavilion | 2 River Garden          | 🛃 Barbecues            | 💹 Overflow parking      |
| † Bar                                         | 60 Formosa Annexe Airbnb                        | Swimming Pool and Poolhouse   | 2 Walled Kitchen Garden | Refreshments           | I Gate                  |
| § Restaurant                                  |                                                 | 🕘 Multi-sport Area            | Cherry Tree Avenue      | S Sculpture            | Steps                   |
| <ul> <li>Toilets and accessible to</li> </ul> | ilets                                           | 4 Tennis Courts               | 30 Water Garden         | 🔯 Fountain             | 💋 Open access land      |
|                                               |                                                 |                               |                         | Nieumoint              |                         |